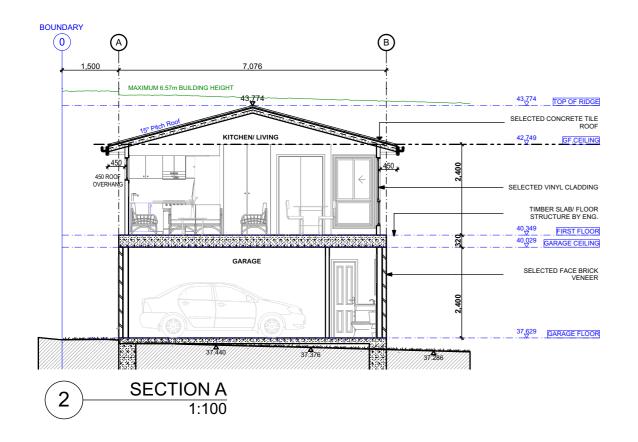

1:100
FOR DA SUBMISSION

| CLIENT                                        | DRAWING TITLE |
|-----------------------------------------------|---------------|
| MR MANUEL DE LIMA & MRS NATALIE FERREIRA      | Sections      |
| LOT 1, DP 316556                              |               |
| 20 TRAFALGAR STREET, BELMORE                  | SECTIONS      |
| PROJECT                                       | SHEET SIZE    |
| DEVELOPMENT APPLICATION SET                   | A3            |
| CONSTRUCTION OF BUILDING A SECONDARY DWELLING |               |