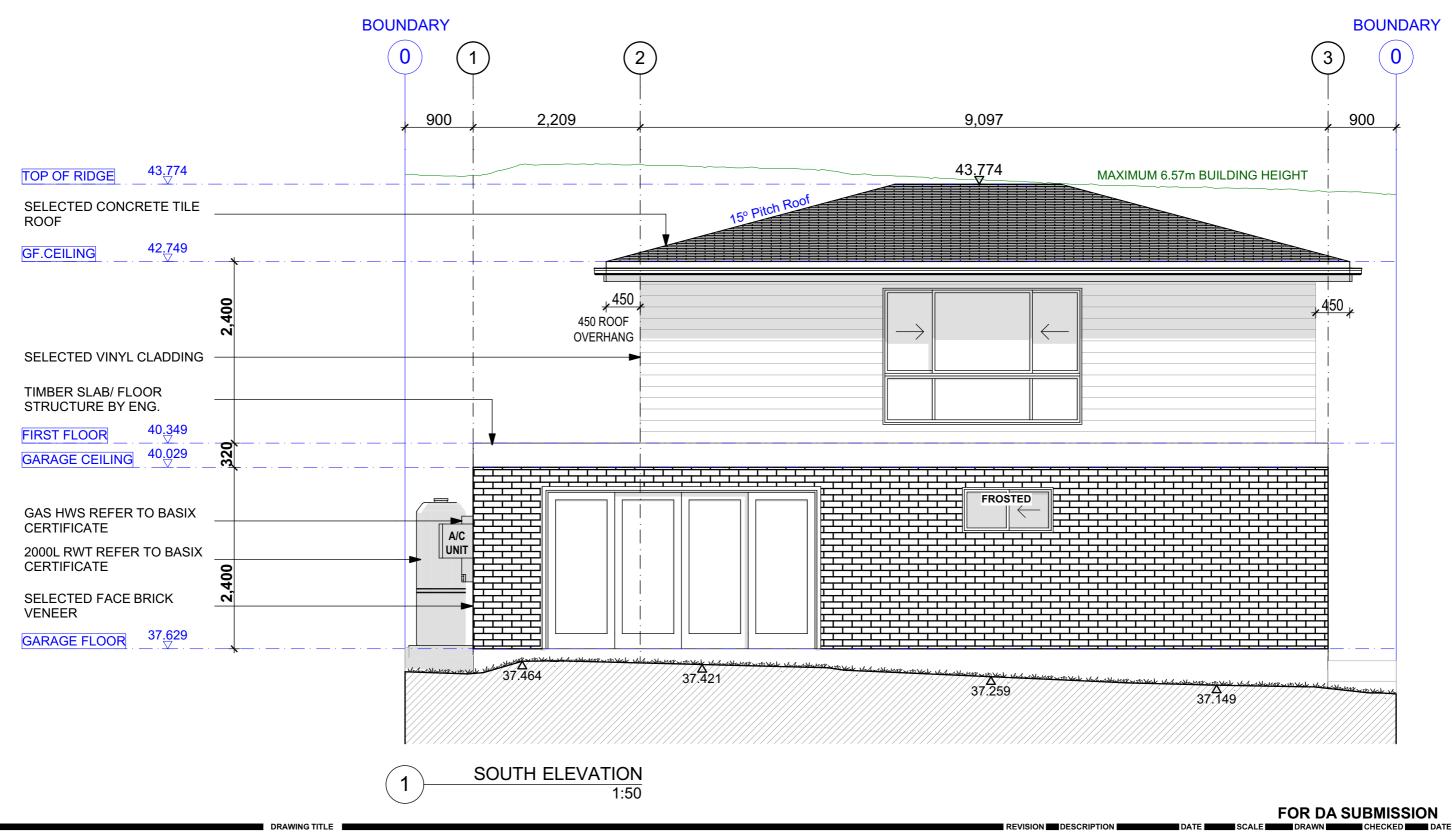

ON TOP OF A DOUBLE GARAGE

31.03.2022 MR MANUEL DE LIMA & MRS NATALIE FERREIRA Elevations PRELIMINARY DRAFT (P01) **MASTER GRANNY FLATS GINA NG** PRELIMINARY DRAFT (P02) 12.04.2022 29.04.2022 LOT 1, DP 316556 DA01 FOR DA SUBMISSION (DA01) 22.04.2022 20 TRAFALGAR STREET, BELMORE **SOUTH ELEVATION** 719 FOREST ROAD, PEAKHURST 2210 NSW DA02 FOR DA SUBMISSION (DA02) **DEVELOPMENT APPLICATION SET** А3 www.mastergrannyflats.com.au CONSTRUCTION OF BUILDING A SECONDARY DWELLING C22-0001917 design@mastergrannyflats.com.au DA1502 **DA 02** ON TOP OF A DOUBLE GARAGE