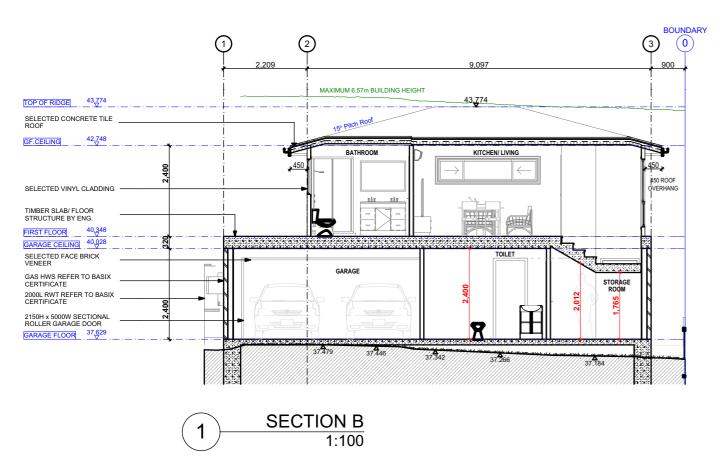

1:100
FOR DA SUBMISSION

| CLIENT                                        | DRAWING TITLE |
|-----------------------------------------------|---------------|
| MR MANUEL DE LIMA & MRS NATALIE FERREIRA      | Sections      |
| LOT 1, DP 316556                              |               |
| 20 TRAFALGAR STREET, BELMORE                  | SECTIONS      |
| PROJECT                                       | SHEET SIZE    |
| DEVELOPMENT APPLICATION SET                   | A3            |
| CONSTRUCTION OF BUILDING A SECONDARY DWELLING |               |