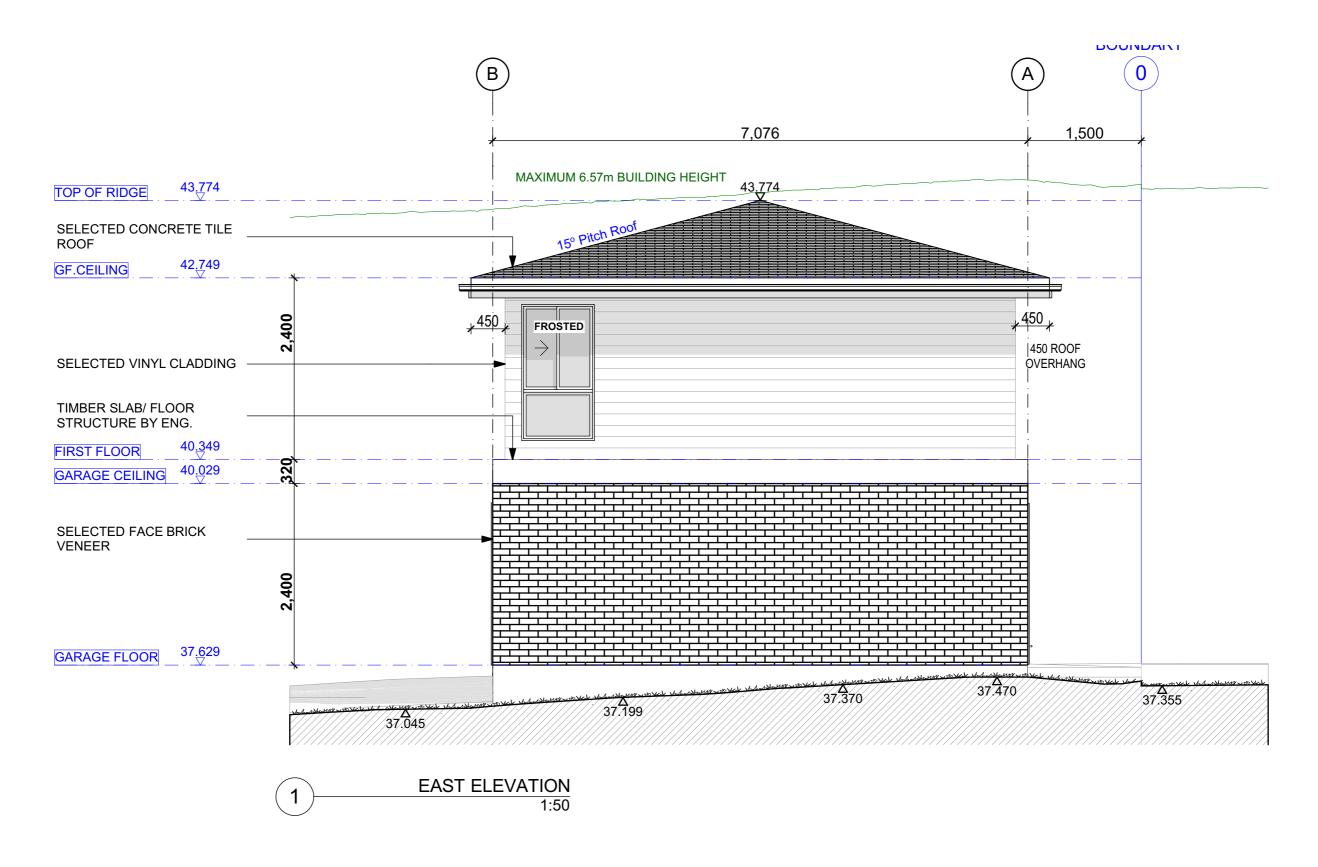

## FOR DA SUBMISSION 31.03.2022 MR MANUEL DE LIMA & MRS NATALIE FERREIRA Elevations PRELIMINARY DRAFT (P01) **MASTER GRANNY FLATS** 1:50 **GINA NG** PRELIMINARY DRAFT (P02) 12.04.2022 29.04.2022 LOT 1, DP 316556 DA01 FOR DA SUBMISSION (DA01) 22.04.2022 20 TRAFALGAR STREET, BELMORE **EAST ELEVATION** 719 FOREST ROAD, PEAKHURST 2210 NSW DA02 FOR DA SUBMISSION (DA02) **DEVELOPMENT APPLICATION SET** А3 www.mastergrannyflats.com.au CONSTRUCTION OF BUILDING A SECONDARY DWELLING C22-0001917 design@mastergrannyflats.com.au DA 1504 **DA 02** ON TOP OF A DOUBLE GARAGE