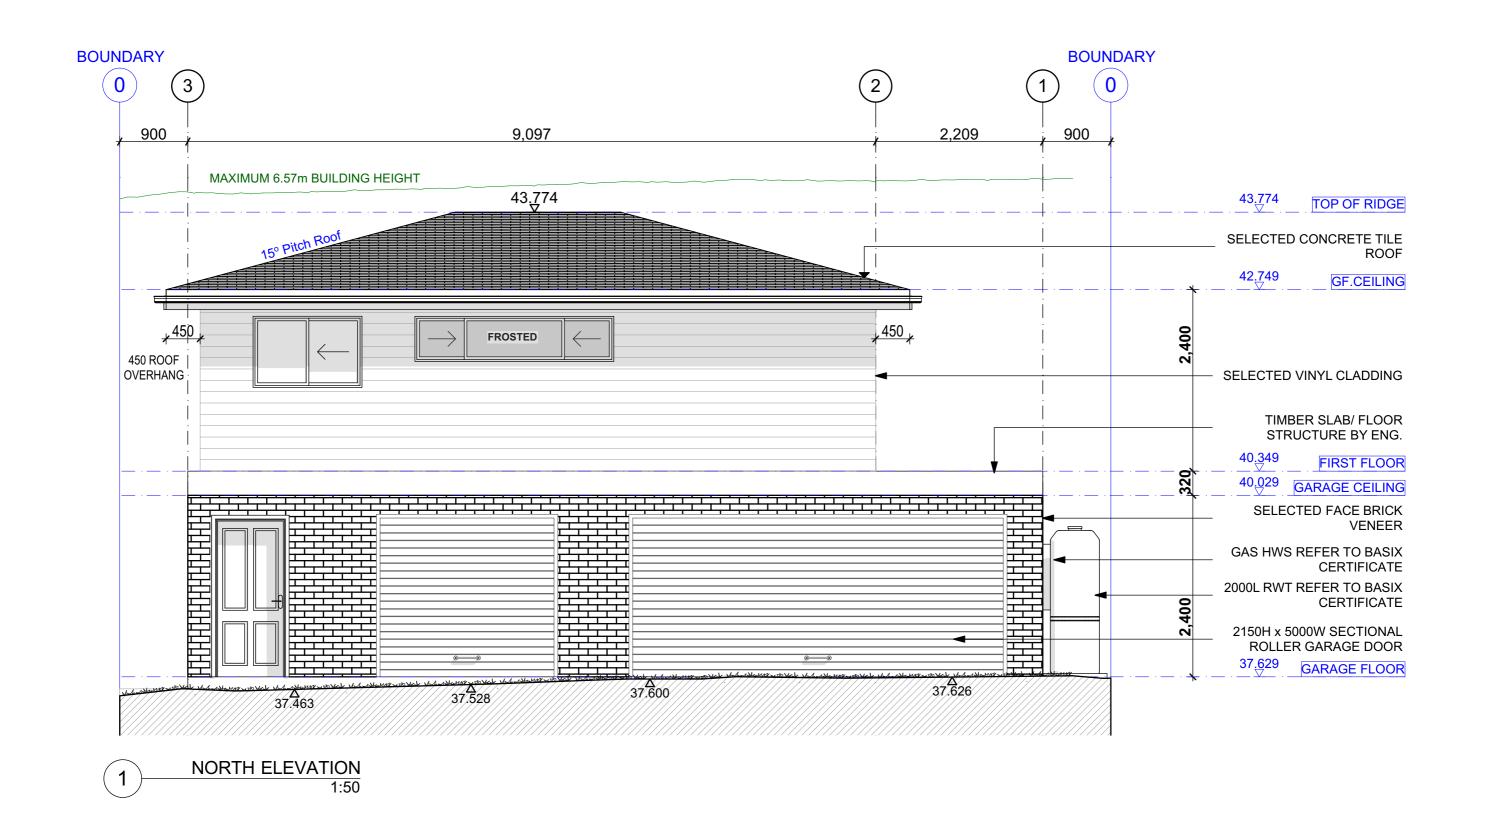

## FOR DA SUBMISSION 31.03.2022 PRELIMINARY DRAFT (P01) MR MANUEL DE LIMA & MRS NATALIE FERREIRA Elevations **MASTER GRANNY FLATS** 1:50 **GINA NG** PRELIMINARY DRAFT (P02) 12.04.2022 29.04.2022 LOT 1, DP 316556 DA01 FOR DA SUBMISSION (DA01) 22.04.2022 20 TRAFALGAR STREET, BELMORE **NORTH ELEVATION** 719 FOREST ROAD, PEAKHURST 2210 NSW DA02 FOR DA SUBMISSION (DA02) ISHEET SIZ **DEVELOPMENT APPLICATION SET** А3 www.mastergrannyflats.com.au CONSTRUCTION OF BUILDING A SECONDARY DWELLING C22-0001917 design@mastergrannyflats.com.au DA 1501 **DA 02**