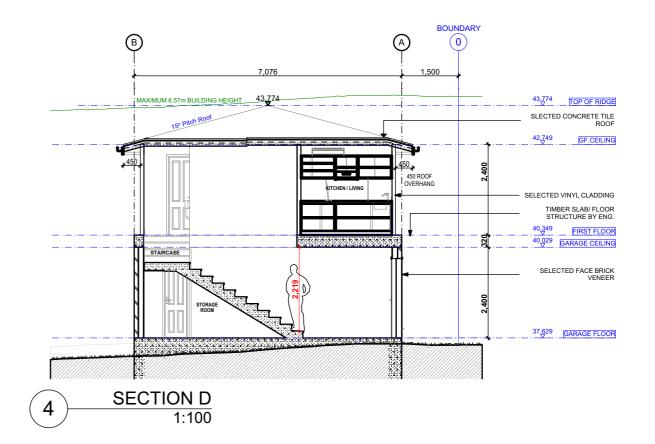

ON TOP OF A DOUBLE GARAGE

MASTER GRANNY FLATS
719 FOREST ROAD, PEAKHURST 2210 NSW

1300 643 528 www.mastergrannyflats.com.au design@mastergrannyflats.com.au

3

| REVISIO | N DESCRIPTION            | DATE       | SCALE      | DRAWN   | CHECKED    | DATE       |
|---------|--------------------------|------------|------------|---------|------------|------------|
| P01     | PRELIMINARY DRAFT (P01)  | 31.03.2022 |            |         |            |            |
| P02     | PRELIMINARY DRAFT (P02)  | 12.04.2022 | 1:100      | GINA NG |            | 29.04.2022 |
| DA01    | FOR DA SUBMISSION (DA01) | 22.04.2022 |            |         |            |            |
| DA02    | FOR DA SUBMISSION (DA02) | 29.04.2022 |            |         |            |            |
|         |                          |            | PROJECT No |         | DRAWING No | REVISION   |
|         |                          |            |            |         |            |            |
|         |                          |            | C22-00     | 01917   | DA 1601    | DA 02      |
|         |                          |            |            |         |            |            |
|         |                          |            |            |         |            |            |