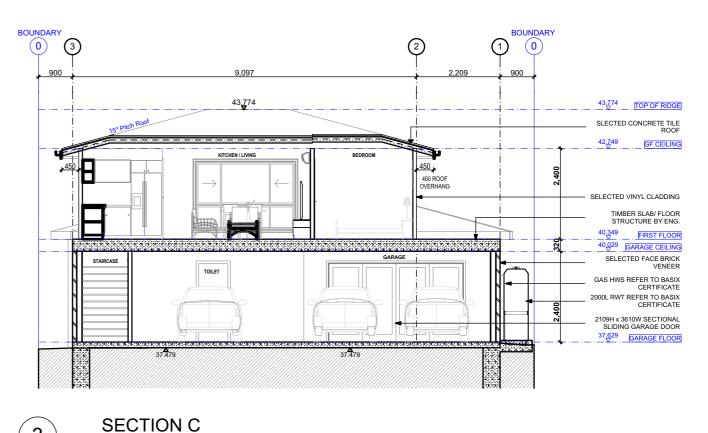

1:100
FOR DA SUBMISSION

| CLIENT                                        | DRAWING TITLE |
|-----------------------------------------------|---------------|
| MR MANUEL DE LIMA & MRS NATALIE FERREIRA      | Sections      |
| LOT 1, DP 316556                              |               |
| 20 TRAFALGAR STREET, BELMORE                  | SECTIONS      |
| PROJECT                                       | SHEET SIZE    |
| DEVELOPMENT APPLICATION SET                   | A3            |
| CONSTRUCTION OF BUILDING A SECONDARY DWELLING |               |

ON TOP OF A DOUBLE GARAGE

MASTER GRANNY FLATS
719 FOREST ROAD, PEAKHURST 2210 NSW

1300 643 528 www.mastergrannyflats.com.au design@mastergrannyflats.com.au

3

| REVISIO | N DESCRIPTION            | DATE       | SCALE      | DRAWN   | CHECKED    | DATE       |
|---------|--------------------------|------------|------------|---------|------------|------------|
| P01     | PRELIMINARY DRAFT (P01)  | 31.03.2022 |            |         |            |            |
| P02     | PRELIMINARY DRAFT (P02)  | 12.04.2022 | 1:100      | GINA NG |            | 29.04.2022 |
| DA01    | FOR DA SUBMISSION (DA01) | 22.04.2022 |            |         |            |            |
| DA02    | FOR DA SUBMISSION (DA02) | 29.04.2022 |            |         |            |            |
|         |                          |            | PROJECT No |         | DRAWING No | REVISION   |
|         |                          |            |            |         |            |            |
|         |                          |            | C22-00     | 01917   | DA 1601    | DA 02      |
|         |                          |            |            |         |            |            |
|         |                          |            |            |         |            |            |