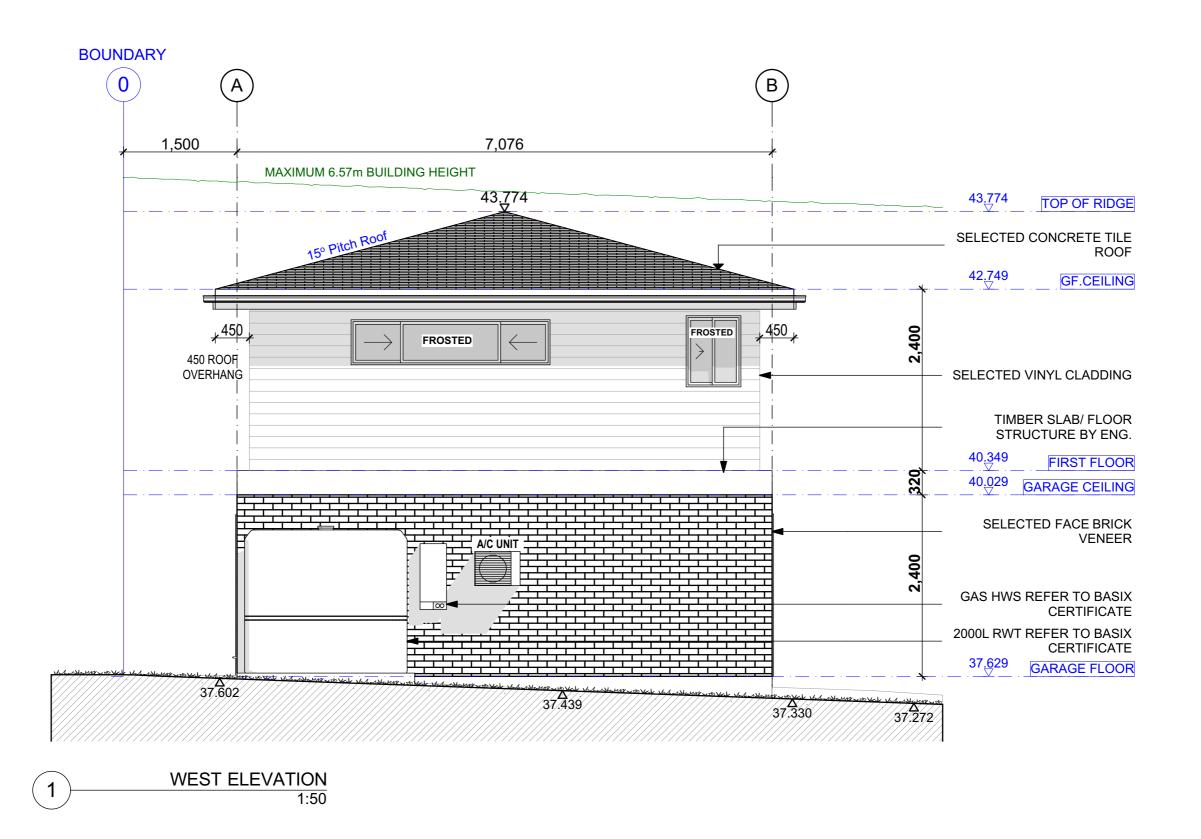

## FOR DA SUBMISSION 31.03.2022 MR MANUEL DE LIMA & MRS NATALIE FERREIRA Elevations PRELIMINARY DRAFT (P01) **MASTER GRANNY FLATS** 1:50 **GINA NG** PRELIMINARY DRAFT (P02) 12.04.2022 29.04.2022 LOT 1, DP 316556 DA01 FOR DA SUBMISSION (DA01) 22.04.2022 20 TRAFALGAR STREET, BELMORE **EAST ELEVATION** 719 FOREST ROAD, PEAKHURST 2210 NSW DA02 FOR DA SUBMISSION (DA02) **DEVELOPMENT APPLICATION SET** А3 www.mastergrannyflats.com.au CONSTRUCTION OF BUILDING A SECONDARY DWELLING C22-0001917 design@mastergrannyflats.com.au DA 1504 **DA 02** ON TOP OF A DOUBLE GARAGE